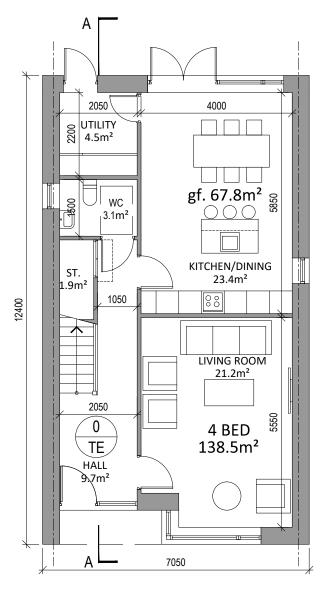

Ground Floor Plan scale 1:100

First Floor Plan scale 1:100

A 7050 FALL FALL A٢ Roof Plan

scale 1:100

## SEMI-D. / DETACHED HOUSE TYPE E - Proposed Floor Plans

4 BED - 2 STOREY SEMI-D / DETACHED HOUSE a:  $138.5m^2$ 

Houses are tagged to show number & type; the house number is in the top section of the tag, e.g. 115 and the house type is in the lower section of the tag, e.g. T1