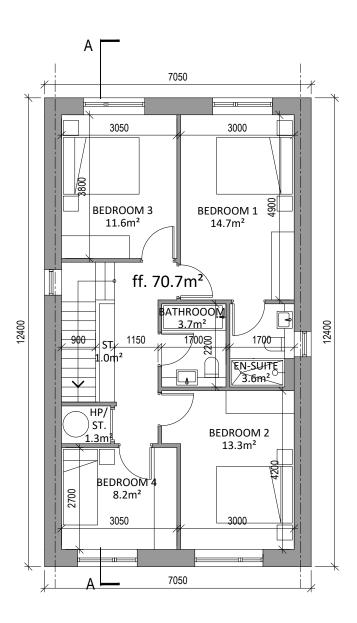

Ground Floor Plan scale 1:100

First Floor Plan scale 1:100

A 7050 FALL FALL A٢ Roof Plan

scale 1:100

## SEMI-D. / DETACHED HOUSE TYPE E - Proposed Floor Plans

4 BED - 2 STOREY SEMI-D / DETACHED HOUSE a:  $138.5m^2$ 

Houses are tagged to show number & type; the house number is in the top section of the tag, e.g. 115 and the house type is in the lower section of the tag, e.g. T1